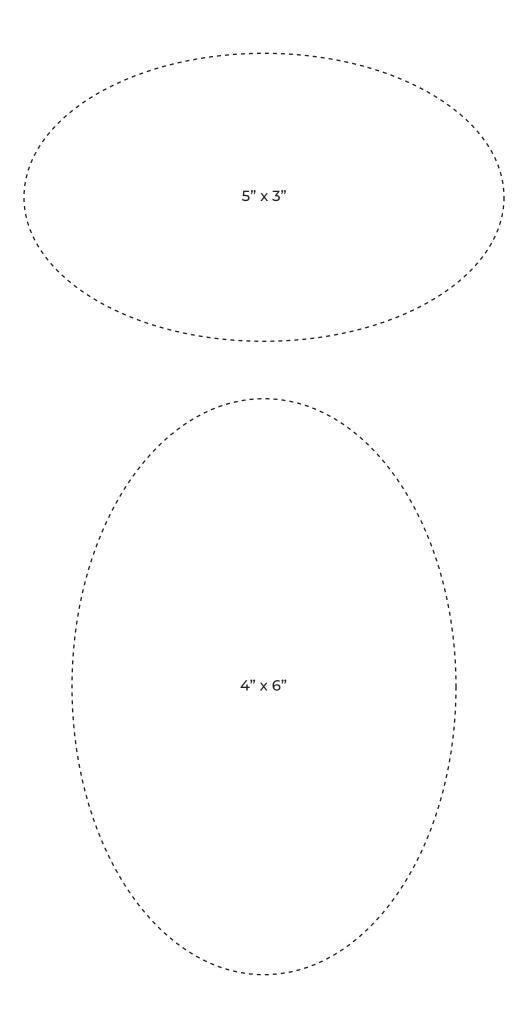

## **Print & Cut Oval Labels**

- **Print** Print this page at actual size or 100% scale-no shrinking, stretching, or squeezing.
- **Cut** Grab some scissors and carefully snip out the label shapes along the dotted lines. No need to get fancy-just follow the lines.
- **Apply** Tape the cut-out labels onto your product, one at a time, to see what fits best. Check it out from all angles-front, back, and side-to make sure the size and shape work for your product.
- Order Once you've found the perfect fit, head over to WizardLabels.com to order custom labels in the exact size you need.