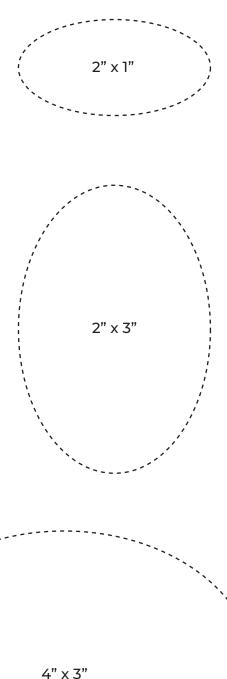

## **Print & Cut Oval Labels**

- **Print** Print this page at actual size or 100% scale-no shrinking, stretching, or squeezing.
- **Cut** Grab some scissors and carefully snip out the label shapes along the dotted lines. No need to get fancy-just follow the lines.
- **Apply** Tape the cut-out labels onto your product, one at a time, to see what fits best. Check it out from all angles-front, back, and side-to make sure the size and shape work for your product.
- Order Once you've found the perfect fit, head over to WizardLabels.com to order custom labels in the exact size you need.