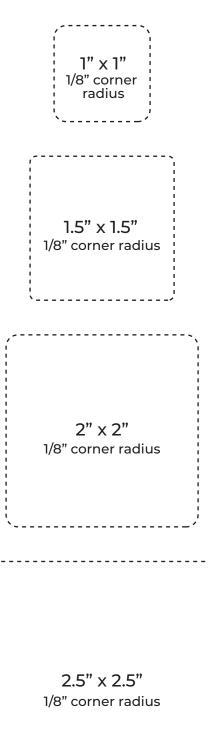

## **Print & Cut Square Labels**

- **Print** Print this page at actual size or 100% scale-no shrinking, stretching, or squeezing.
- **Cut** Grab some scissors and carefully snip out the label shapes along the dotted lines. No need to get fancy-just follow the lines.
- **Apply** Tape the cut-out labels onto your product, one at a time, to see what fits best. Check it out from all angles-front, back, and side-to make sure the size and shape work for your product.
- **Order** Once you've found the perfect fit, head over to *WizardLabels.com* to order custom labels in the exact size you need.