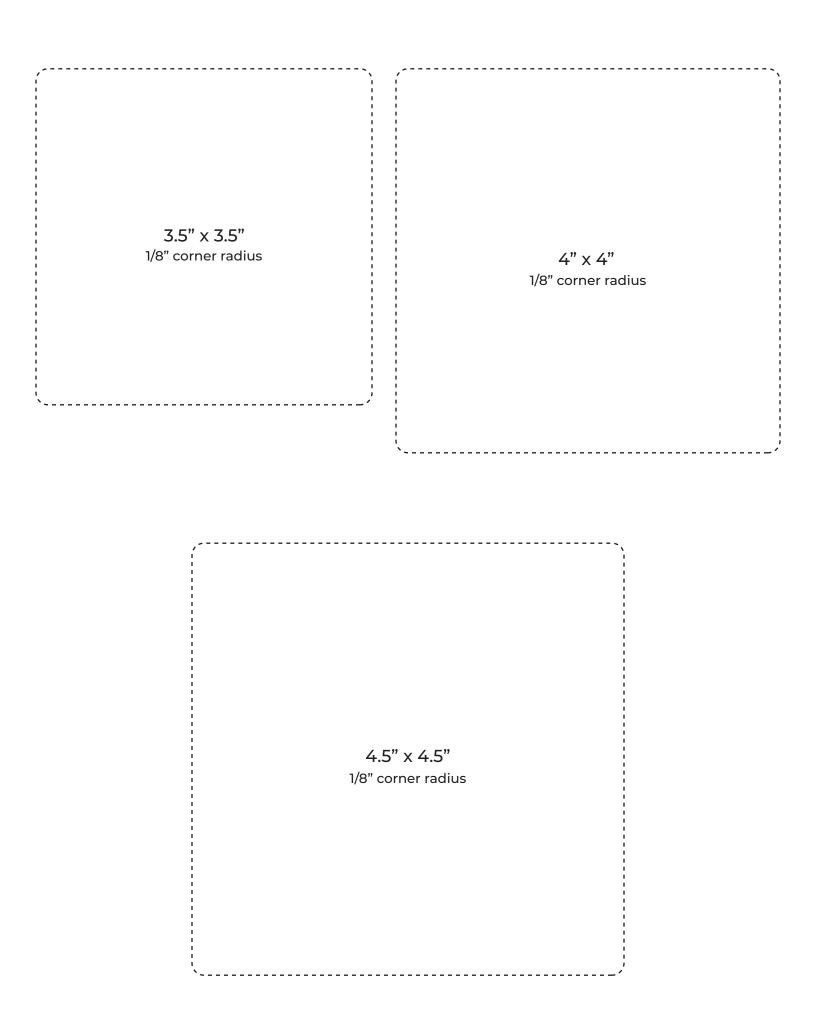

## **Print & Cut Square Labels**

- **Print** Print this page at actual size or 100% scale-no shrinking, stretching, or squeezing.
- **Cut** Grab some scissors and carefully snip out the label shapes along the dotted lines. No need to get fancy-just follow the lines.
- **Apply** Tape the cut-out labels onto your product, one at a time, to see what fits best. Check it out from all angles-front, back, and side-to make sure the size and shape work for your product.
- **Order** Once you've found the perfect fit, head over to *WizardLabels.com* to order custom labels in the exact size you need.